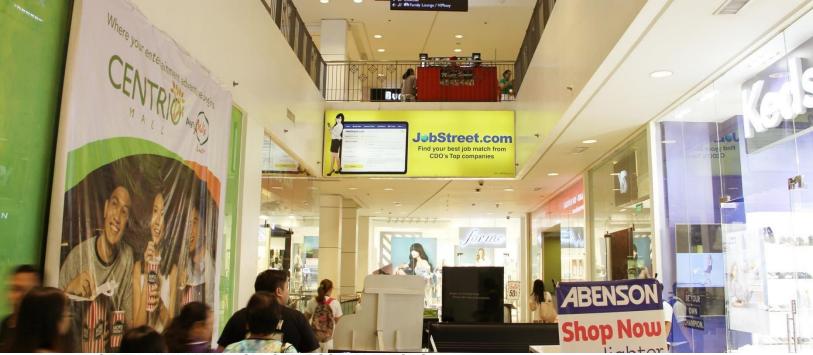

## SPECIFICATIONS I WALLMOUNTED

Board Ref. Code: GF/2FWS-WM-02 Media: Indoor Ad - WALL MOUNTED

Walling: SINGLE FACE

**Facing**: NORTH (Apparel and Food chain) **Position**: Ground Floor North East

#### Material

- Main Frame: 14.5 (w) x 5 (h)
- Footer: 16 ft above ground
- Printing Board: Panaflex
- Body: Metal and Panaflex
- Lighting: LED LIGHT

Area Foot Count: 4-8 thousand everyday

Mall Total Foot Count: 20 thousand Regular

50 thousand Occasional /Holiday

Establishment : Centrio Ayala Mall- CDO

Capt. Vicente Roa St, Cagayan de Oro, 9000

CENTRIC DO Ayala Malls

Misamis Oriental

Nearby Stalls: West Entrance (Right Side)

- National Bookstore
- Jollibee
- KFC
- ChockingBPI Bank
- & more

Lane: Routing Phase To Activity Center & Second Floor