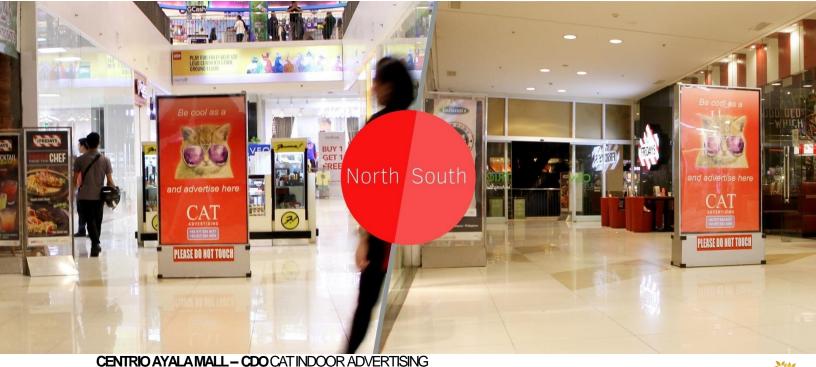

# SPEPCIFICATIONS I PLYBOARDBOX

Board Ref. Code: GFSE-PB-05 Media: Indoor Ad - Plyboard Box

Walling: Double Face

Facing: NORTH (Facing South-east entrance)

Position: Ground Floor South-East

50 thousand Occasional /Holiday

Establishment : Centrio Ayala Mall- CDO

Capt. Vicente Roa St, Cagayan de Oro, 9000

Ayala Malls

Misamis Oriental

Location: South East Entrance

(Food and Apparel Section)

#### Nearby Stalls : MIX

- Payless
- Lego
- The Face Shop
- 158 Fridays
- Italianes
- & more

Lane: Routing Phase to seconf floor and east-entrance