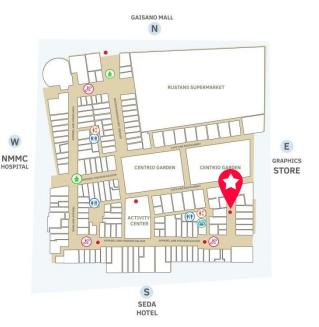

50 thousand Occasional /Holiday

Establishment : Centrio Ayala Mall- CDO

Capt. Vicente Roa St, Cagayan de Oro, 9000

Ayala Malls

Misamis Oriental

Location: South East Entrance

(Food and Apparel Section)

#### Nearby Stalls : MIX

- Payless
- Lego
- The Face Shop
- 158 Fridays
- Italianes
- & more

Lane: Routing Phase to seconf floor and east-entrance

### **GROUND FLOOR**