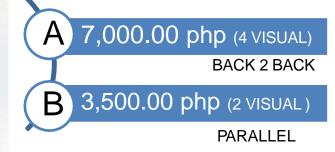

## **BANNER SPECIFICATIONS**

Position : Reverse / V-Curve No. of Units A: 56 units Perspective Speed : 40kph Visibility : A.2 ways ( back 2 back) B.1 way (2 visuals )

## MONTHLY RECURRING FEE