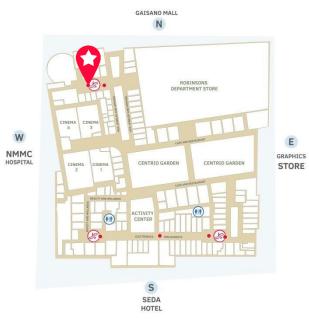

## CENTRIO AYALA MALL - CDO CAT INDOOR ADVERTISING SPEPCIFICATIONS I WALL MOUNTED

Board Ref. Code: GF/2FWS-WM-03 Media : Indoor Ad - WALL MOUNTED Walling: SINGLE FACE Facing : North (Third Floor - Second Floor) Position : Third Floor

Nearby Stalls : CINEMA Center

- Robinsons Dept.
- Time Zone
- Bench Fix
- LBC
- CINEMA
- & more

Lane : Routing Phase to Second & Ground Floor

## THIRD FLOOR