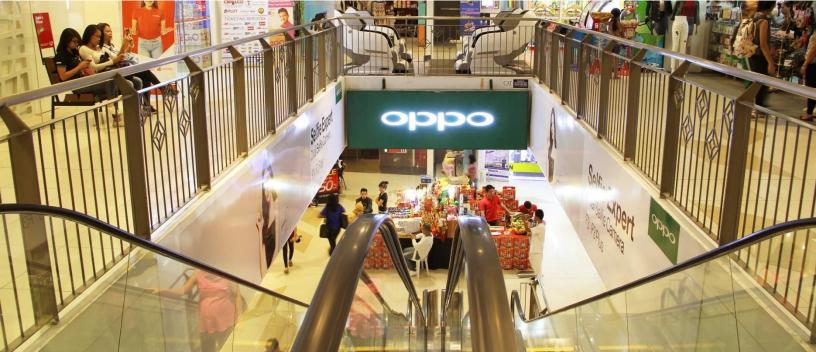

## CENTRIO AYALA MALL - CDO CAT INDOOR ADVERTISING SPEPCIFICATIONS I WALL MOUNTED

Board Ref. Code: GF/2FWS-WM-03 Media : Indoor Ad - WALL MOUNTED Walling: SINGLE FACE Facing : North (Third Floor - Second Floor) Position : Third Floor

## Material

- Main Frame : 14.5 (w) x 5 (h)
- Footer : 16 ft above ground
- Printing Board : Panaflex
- Body : Metal and Panaflex
- Lighting : LED LIGHT

Area Foot Count : 11-18 thousand everyday Mall Total Foot Count : 20 thousand Regular 50 thousand Occasional /Holiday

Nearby Stalls : CINEMA Center

- Robinsons Dept.
- Time Zone
- Bench Fix
- LBC
- CINEMA
- & more

Lane : Routing Phase to Second & Ground Floor