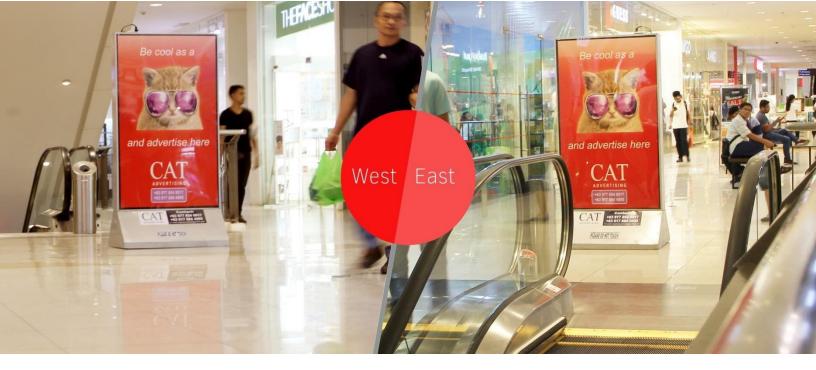

#### Board Ref. Code: GFSE-PB-04

Media : Indoor Ad - Plyboard Box Walling: Double Face Facing : WEST (Facing Activity Center's Stage) Position : Ground Floor South-East

**GROUND FLOOR** 

Establishment : Centrio Ayala Mall- CDO Capt. Vicente Roa St, Cagayan de Oro, 9000 Misamis Oriental

Location : South East Escalator (Apparel Section)

### - Payless

- Lego
- The Face Shop
- Guess
- & more

Lane : Routing Phase to seconf floor and east-entrance