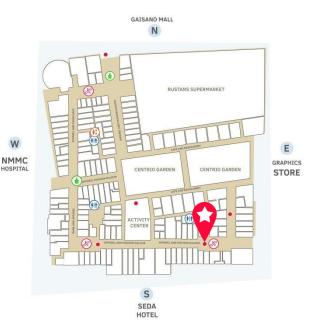

**GROUND FLOOR** 

Establishment : Centrio Ayala Mall- CDO Capt. Vicente Roa St, Cagayan de Oro, 9000 Misamis Oriental

Location : South East Escalator (Apparel Section)

#### Nearby Stalls : MIX

### - Payless

- Lego
- The Face Shop
- Guess
- & more

Lane : Routing Phase to seconf floor and east-entrance