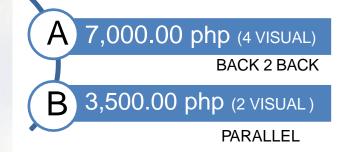

## **BANNER SPECIFICATIONS**

Position : Wing/Compound Curve No. of Units A: 45 units Perspective Speed : 40kph Visibility : A.2 ways ( back 2 back) B.1 way (2 visuals )

## MONTHLY RECURRING FEE