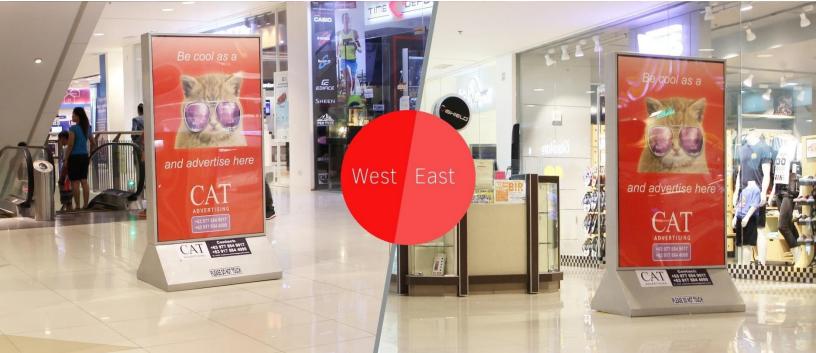

## CENTRIO AYALAMALL - COO CATINDOOR ADVERTISING SPEPCIFICATIONS | PLYBOARDBOX

Board Ref. Code: 2FSE-PB-07 Media : Indoor Ad - Plyboard Box Walling: Double Face Facing : WEST (back-fort south-east escalator) Position : Second Floor West-South

#### Material

- Main Frame : 3 (w) x 5 (h)
- Footer : 1.2ft
- Printing Board : Panaflex
- Body : Metal and Panaflex
- Lighting : 3 LED LIGHTING

SECOND FLOOR

Area Foot Count : 8-11 thousand everyday Mall Total Foot Count : 20 thousand Regular 50 thousand Occasional /Holiday Establishment : Centrio Ayala Mall- CDO Capt. Vicente Roa St, Cagayan de Oro, 9000 Misamis Oriental