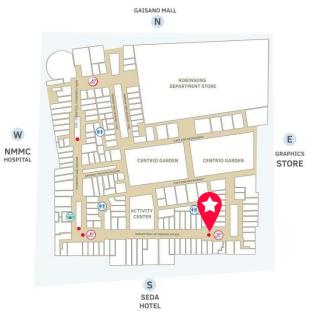

Location : South East (Good traffic - DFA)

#### Nearby Stalls : MIX

- Globe
- Apple Store
- Columbia
- The Travel Club
- & more

Lane : Routing Phase to ground & third floor