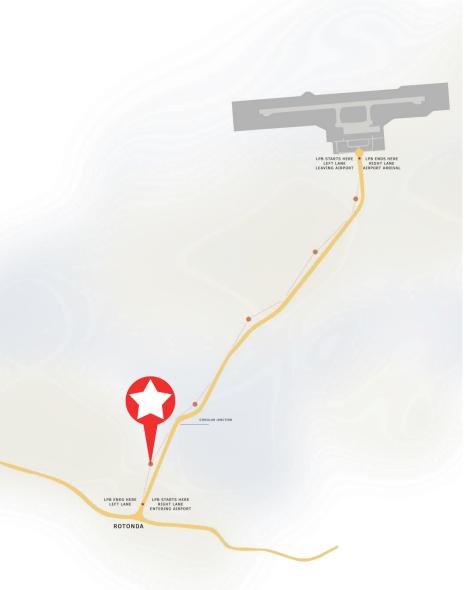

## **BANNER SPECIFICATIONS**

Position: Loop No. of Units A: 80 units

**Perspective** Speed: 40kph Visibility:

A.2 ways (back 2 back) B.1 way (2 visuals)

MONTHLY RECURRING FEE

B 3,500.00 php (2 VISUAL)

**PARALLEL** 

## **ABOUT:**

Loop visual offers dramatic climactic drop- off and up-rise sequences and is the top among the animated banner positioning as drivers tend to conduce to lower down its speed allowing the passengers to notice the banners alongside. Supreme visibility is what this Loop positioning provides.