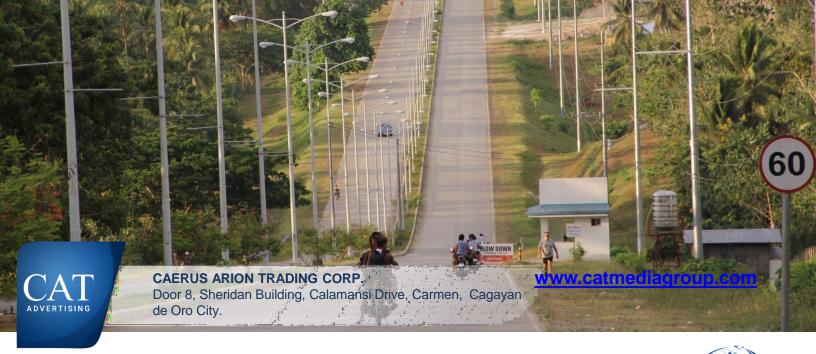

## **BANNER SPECIFICATIONS**

Position: Loop No. of Units A: 80 units

**Perspective** Speed: 40kph Visibility:

A.2 ways (back 2 back) B.1 way (2 visuals)

MONTHLY RECURRING FEE

B 3,500.00 php (2 VISUAL)

**PARALLEL** 

## **ABOUT:**

Loop visual offers dramatic climactic drop- off and up-rise sequences and is the top among the animated banner positioning as drivers tend to conduce to lower down its speed allowing the passengers to notice the banners alongside. Supreme visibility is what this Loop positioning provides.